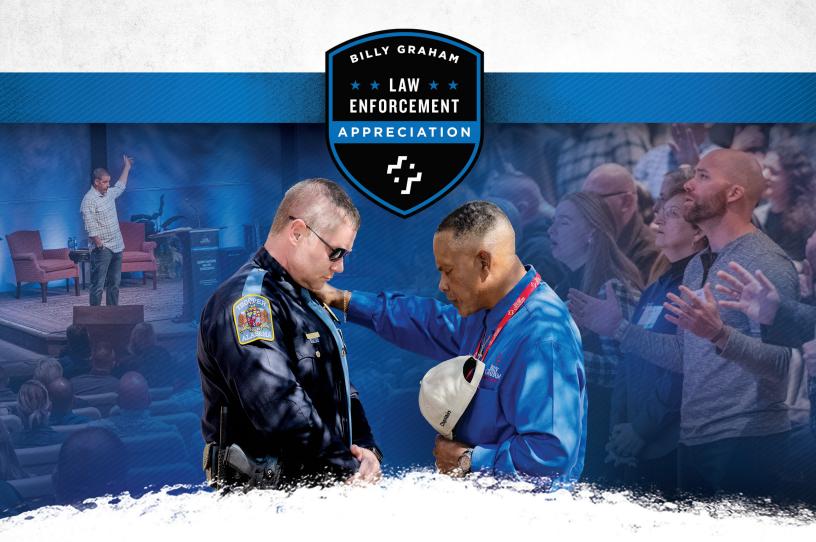

## $\star \star RETREAT \star \star$

Come and be refreshed at a Billy Graham Evangelistic Association Law Enforcement Appreciation Retreat. If you're married, bring your spouse so you can both be encouraged in your calling and marriage. You'll hear from speakers who understand the unique challenges officers and their families face, along with powerful encouragement from God's Word.

For more information on our retreats and to register, visit BillyGraham.org/LEAE.

**DETAILS** First-time attendance is free of charge for sworn officers and their spouses. Returning guest fee is \$150 per couple or \$100 for those attending alone. Lodging, meals, sessions, and materials are at no additional charge.